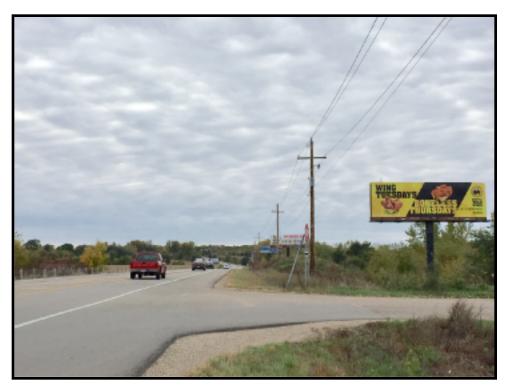

#### Location

Highway 22 St. Peter to Mankato Mile Marker 61.63

### Read

Southbound Traffic

#### Size

14'h x 48'w

## **Traffic Count**

8,300 cars daily

| Rate Information |                |                     |
|------------------|----------------|---------------------|
| TERM             | MONTHLY RENTAL | PRODUCTION (1 TIME) |
| 12 months        | \$700          | \$1000              |