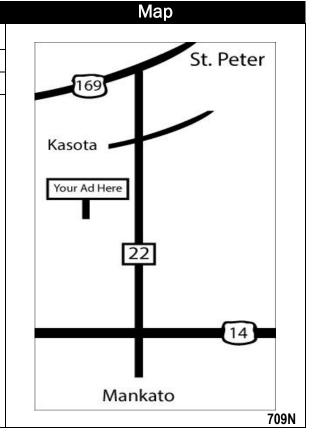

#### Location

Highway 22 St. Peter to Mankato Mile Marker 61.63

### Read

Southbound Traffic

#### Size

14'h x 48'w

## **Traffic Count**

8,300 cars daily



| Rate Information |                |                     |
|------------------|----------------|---------------------|
| TERM             | MONTHLY RENTAL | PRODUCTION (1 TIME) |
| 12 months        | \$700          | \$1000              |

\*One time Production charge includes state of the art computer generated design - full 4 color artwork, professional production and installation.

# **Supreme Outdoor Advertising**

Dave Helder 17595 Kenwood Trail, Suite 150 LAKEVILLE, MN 55044 (507) 351-6789

DaveHelder@SupremeOutdoor.com